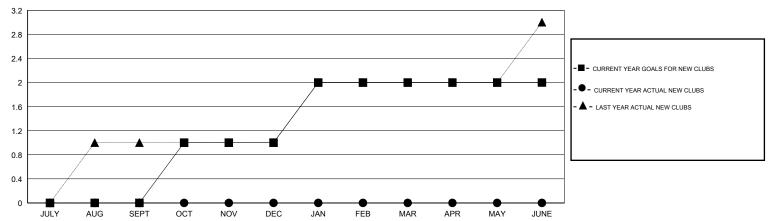

### GOALS AND ACTUAL NEW CLUBS CUMULATIVE

# GMT: V S Kukreja LOCATION INDIA GMT CA 6

|               |                       | Clubs               |                            | Members                     |               |                       |                            |                              |                             |  |
|---------------|-----------------------|---------------------|----------------------------|-----------------------------|---------------|-----------------------|----------------------------|------------------------------|-----------------------------|--|
|               | RESULTS FOR 2014-2015 |                     |                            |                             |               | RESULTS FOR 2014-2015 |                            |                              |                             |  |
| QUARTER       | NEW CLUB<br>GOAL      | ACTUAL NEW<br>CLUBS | ACTUAL<br>DROPPED<br>CLUBS | ACTUAL NET<br>GAIN/<br>LOSS | QUARTER       | NEW MEMBER<br>GOAL    | ACTUAL TOTAL MEMBERS ADDED | ACTUAL<br>DROPPED<br>MEMBERS | ACTUAL NET<br>GAIN/<br>LOSS |  |
| JULY/AUG/SEPT | 0                     | 0                   | 0                          | 0                           | JULY/AUG/SEPT | 0                     | 39                         | 371                          | -332                        |  |
| OCT/NOV/DEC   | 1                     | 0                   | 0                          | 0                           | OCT/NOV/DEC   | 30                    | 0                          | 0                            | 0                           |  |
| JAN/FEB/MAR   | 1                     | 0                   | 0                          | 0                           | JAN/FEB/MAR   | 30                    | 0                          | 0                            | 0                           |  |
| APR/MAY/JUNE  | 0                     | 0                   | 0                          | 0                           | APR/MAY/JUNE  | 0                     | 0                          | 0                            | 0                           |  |