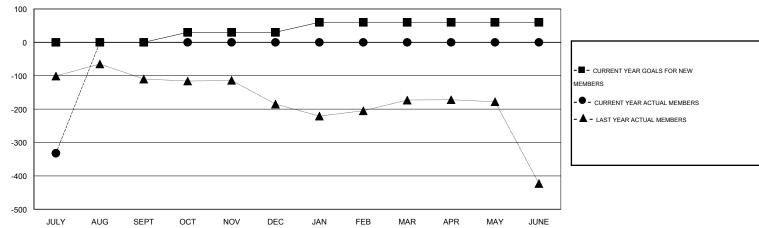

#### GOALS AND ACTUAL MEMBERS CUMULATIVE

| DROPPED CLUBS: 0  DROPPED MEMBERS |     | 11 CLUBS OF 76 ADDED 1 OR MORE<br>NEW MEMBERS |                       | ON<br>1,975 (70.16%)<br>840 (29.84%) |
|-----------------------------------|-----|-----------------------------------------------|-----------------------|--------------------------------------|
| DECEASED                          | 0   | CLICK HERE FOR HEALTH                         | FAMILY UNIT MEMBERS   | 1,645                                |
| CLUB CANCELLED 0                  |     | ASSESSMENT DATA                               |                       | ,                                    |
| OTHER                             | 371 |                                               | HEAD OF HOUSEHOLD     | 598                                  |
| TOTAL                             | 371 |                                               | NON-HEAD OF HOUSEHOLD | 1,047                                |

# GMT: V S Kukreja LOCATION INDIA GMT CA 6

|               |                       | Clubs               |                            | Members                     |               |                       |                            |                              |                             |  |
|---------------|-----------------------|---------------------|----------------------------|-----------------------------|---------------|-----------------------|----------------------------|------------------------------|-----------------------------|--|
|               | RESULTS FOR 2014-2015 |                     |                            |                             |               | RESULTS FOR 2014-2015 |                            |                              |                             |  |
| QUARTER       | NEW CLUB<br>GOAL      | ACTUAL NEW<br>CLUBS | ACTUAL<br>DROPPED<br>CLUBS | ACTUAL NET<br>GAIN/<br>LOSS | QUARTER       | NEW MEMBER<br>GOAL    | ACTUAL TOTAL MEMBERS ADDED | ACTUAL<br>DROPPED<br>MEMBERS | ACTUAL NET<br>GAIN/<br>LOSS |  |
| JULY/AUG/SEPT | 0                     | 0                   | 0                          | 0                           | JULY/AUG/SEPT | 0                     | 39                         | 371                          | -332                        |  |
| OCT/NOV/DEC   | 1                     | 0                   | 0                          | 0                           | OCT/NOV/DEC   | 30                    | 0                          | 0                            | 0                           |  |
| JAN/FEB/MAR   | 1                     | 0                   | 0                          | 0                           | JAN/FEB/MAR   | 30                    | 0                          | 0                            | 0                           |  |
| APR/MAY/JUNE  | 0                     | 0                   | 0                          | 0                           | APR/MAY/JUNE  | 0                     | 0                          | 0                            | 0                           |  |